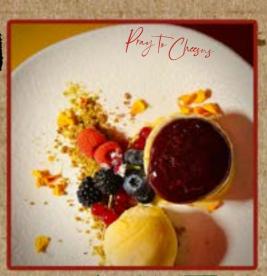

## ARE MADE OF THIS

PRAY TO CHEESUS

VANILLA AND YUZU CHEESECAKE WITH A BERRY COMPOTE, MIXED BERRIES AND CHAMPAGNE SORBET

7.50

LOVE YOU SO MOCHIL

CLASSIC JAPANESE DESSERT. A SELECTION OF FLAVOURED MOCHI: CHOCOLATE WITH HAZELNUT RED BERRIES AND PASSION FRUIT WITH MANGO